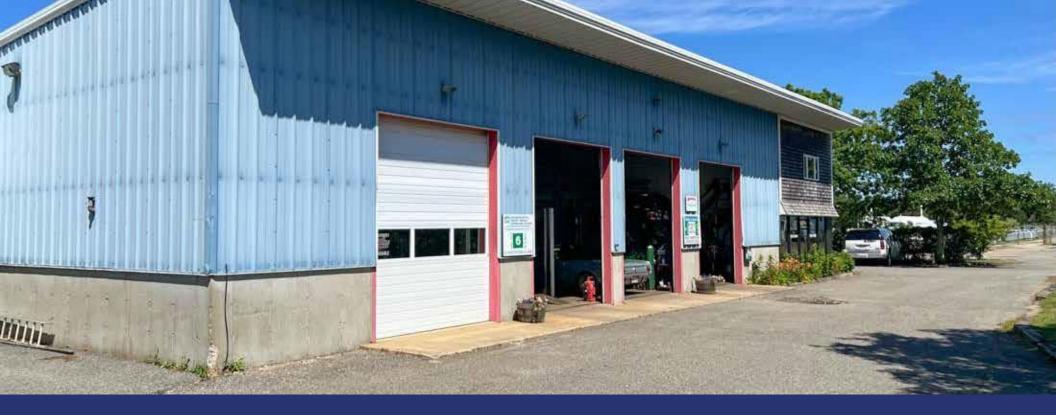

#### Company Highlights

- → +/- 3,600 Sq. Ft. steel frame warehouse situated on a +/- 1.19 acre ground leased parcel
- → +/- 2,800 Sq. Ft. of shop/warehouse space, with an additional +/- 800 Sq. Ft. comprised of a customer waiting area & bathroom, front desk, and private office
- → Radiant heat throughout the first floor, supplemented with a waste oil heater in the warehouse. The front desk & customer area are cooled by an electric ductless split system

#### \$800,000

- $\rightarrow$  Multiple overhead doors servicing the warehouse portion of the building
- → Grade level loading
- → An additional +/- 800 Sq. Ft. on the second floor includes two private offices & additional storage space
- → Propane powered generator on site
- → Zoned Business III (B III) permits light industrial & manufacturing uses
- → Central location convenient to all island points
- → Adjacent to the Martha's Vineyard Airport, approximately 15 minute drive to the Vineyard Haven ferry terminal

## **Executive Summary**

Established in 1987 by Martha's Vineyard native David Pothier and his wife, Terry, Cars Unlimited, Inc. is a state-of- the-art automobile repair shop in Edgartown, Massachusetts. With an eye to the increasingly burgeoning summer population—21,000 year-round residents swells to 200,000 in the summer—the Pothiers have adeptly positioned their business in the Martha's Vineyard Airport Industrial Park, an ideal location for customer convenience to the airport as well as to the Vineyard Haven Ferry Depot. With over 25,000 registered vehicles on Martha's Vineyard and an additional 10,000 vehicles during the summer months, demand for reliable automobile diagnostics, service, and storage is high, particularly during peak periods.

The business is housed in a meticulously maintained +/- 3,600 Sq. Ft. steel framed warehouse with three service bays and a Massachusetts State Inspection station across +/- 2,800 Sq. Ft. of shop space. +/- 800 Sq. Ft. is dedicated to a comfortable customer reception area with a front desk, a bathroom, and a second-floor office. The grounds of the building provide extensive outdoor space for customer automobile storage as well as used car inventory. The +/-1.19 acre parcel has a ground lease in place for \$66,000/year (2021). The lease was signed in 2017 and has fifteen years remaining. It is adjusted annually by C.P.I.