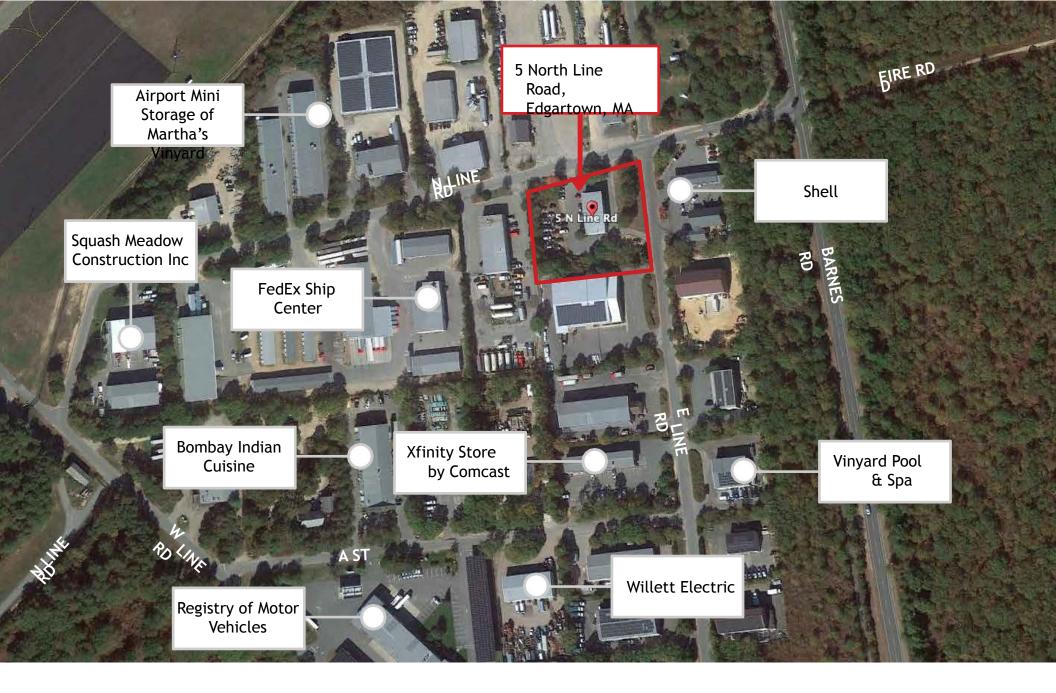

## **Executive Summary**

Established in 1987 by Martha's Vineyard native David Pothier and his wife, Terry, Cars Unlimited, Inc. is a state-of- the-art automobile repair shop in Edgartown, Massachusetts. With an eye to the increasingly burgeoning summer population—21,000 year-round residents swells to 200,000 in the summer—the Pothiers have adeptly positioned their business in the Martha's Vineyard Airport Industrial Park, an ideal location for customer convenience to the airport as well as to the Vineyard Haven Ferry Depot. With over 25,000 registered vehicles on Martha's Vineyard and an additional 10,000 vehicles during the summer months, demand for reliable automobile diagnostics, service, and storage is high, particularly during peak periods.