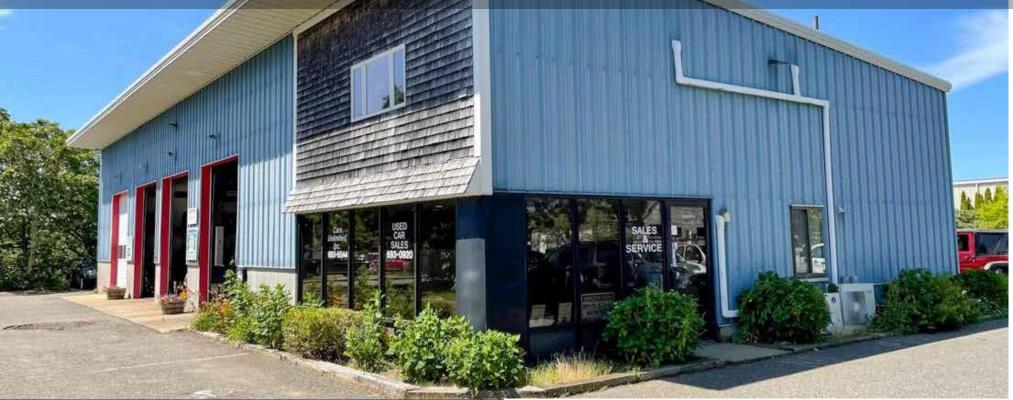

#### Company Highlights

- → +/- 3,600 Sq. Ft. steel frame warehouse situated on a +/- 1.19 acre ground leased parcel
- → +/- 2,800 Sq. Ft. of shop/warehouse space, with an additional +/- 800 Sq. Ft. comprised of a customer waiting area & bathroom, front desk, and private office
- → Radiant heat throughout the first floor, supplemented with a waste oil heater in the warehouse. The front desk & customer area are cooled by an electric ductless split system

The business is housed in a meticulously maintained +/- 3,600 Sq. Ft. steel framed warehouse with three service bays and a Massachusetts State Inspection station across +/- 2,800 Sq. Ft. of shop space. +/- 800 Sq. Ft. is dedicated to a comfortable customer reception area with a front desk, a bathroom, and a second-floor office. The grounds of the building provide extensive outdoor space for customer automobile storage as well as used car inventory. The +/-1.19 acre parcel has a ground lease in place for \$66,000/year (2021). The lease was signed in 2017 and has fifteen years remaining. It is adjusted annually by C.P.I.