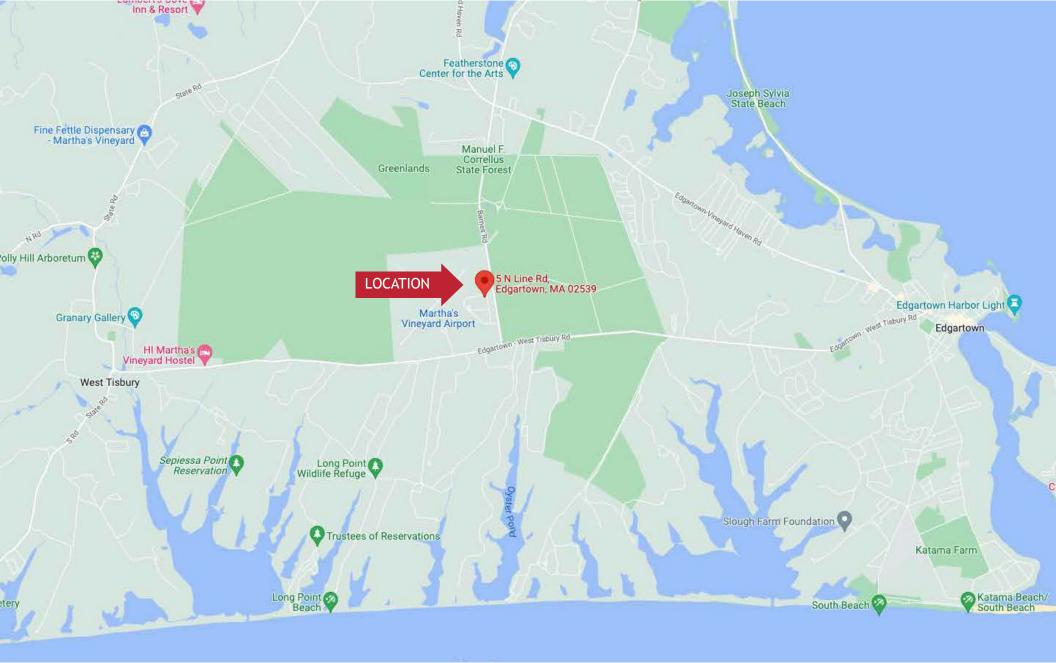

## **Executive Summary**

Established in 1987 by Martha's Vineyard native David Pothier and his wife, Terry, Cars Unlimited, Inc. is a state-of- the-art automobile repair shop in Edgartown, Massachusetts. With an eye to the increasingly burgeoning summer population—21,000 year-round residents swells to 200,000 in the summer—the Pothiers have adeptly positioned their business in the Martha's Vineyard Airport Industrial Park, an ideal location for customer convenience to the airport as well as to the Vineyard Haven Ferry Depot. With over 25,000 registered vehicles on Martha's Vineyard and an additional 10,000 vehicles during the summer months, demand for reliable automobile diagnostics, service, and storage is high, particularly during peak periods.