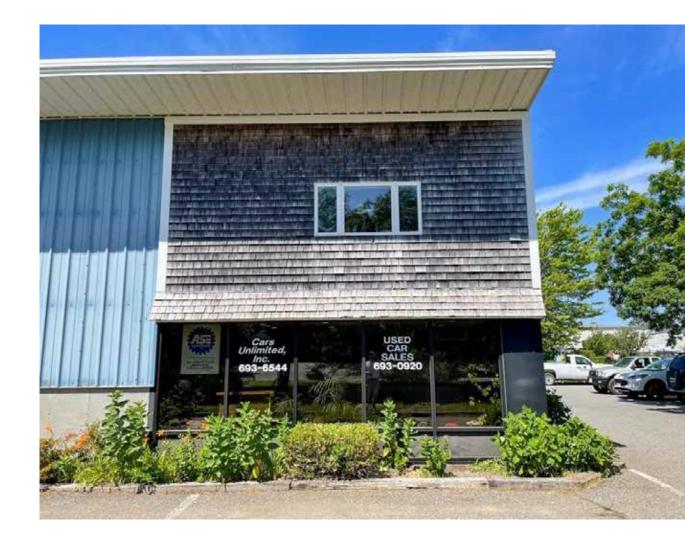

The business is housed in a meticulously maintained +/- 3,600 Sq. Ft. steel framed warehouse with three service bays and a Massachusetts State Inspection station across +/- 2,800 Sq. Ft. of shop space. +/- 800 Sq. Ft. is dedicated to a comfortable customer reception area with a front desk, a bathroom, and a second-floor office. The grounds of the building provide extensive outdoor space for customer automobile storage as well as used car inventory. The +/-1.19 acre parcel has a ground lease in place for \$66,000/year (2021). The lease was signed in 2017 and has fifteen years remaining. It is adjusted annually by C.P.I.