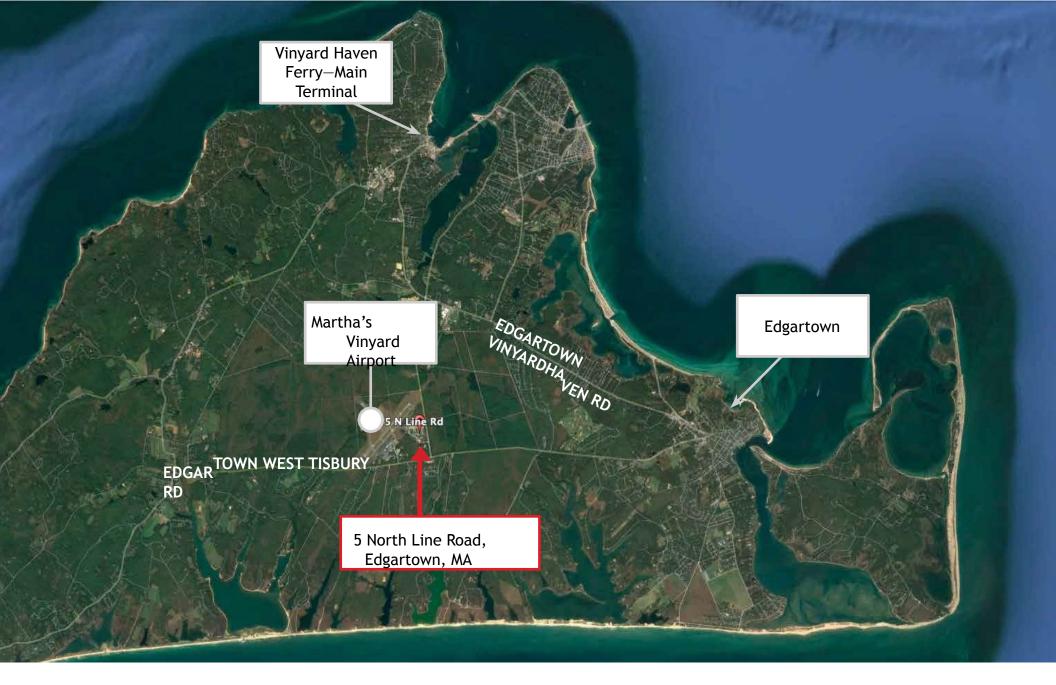

# 5 North Line Road EDGARTOWN MA

#### \$800,000

- $\rightarrow$  Multiple overhead doors servicing the warehouse portion of the building
- → Grade level loading
- → An additional +/- 800 Sq. Ft. on the second floor includes two private offices & additional storage space
- → Propane powered generator on site
- → Zoned Business III (B III) permits light industrial & manufacturing uses
- → Central location convenient to all island points
- → Adjacent to the Martha's Vineyard Airport, approximately 15 minute drive to the Vineyard Haven ferry terminal