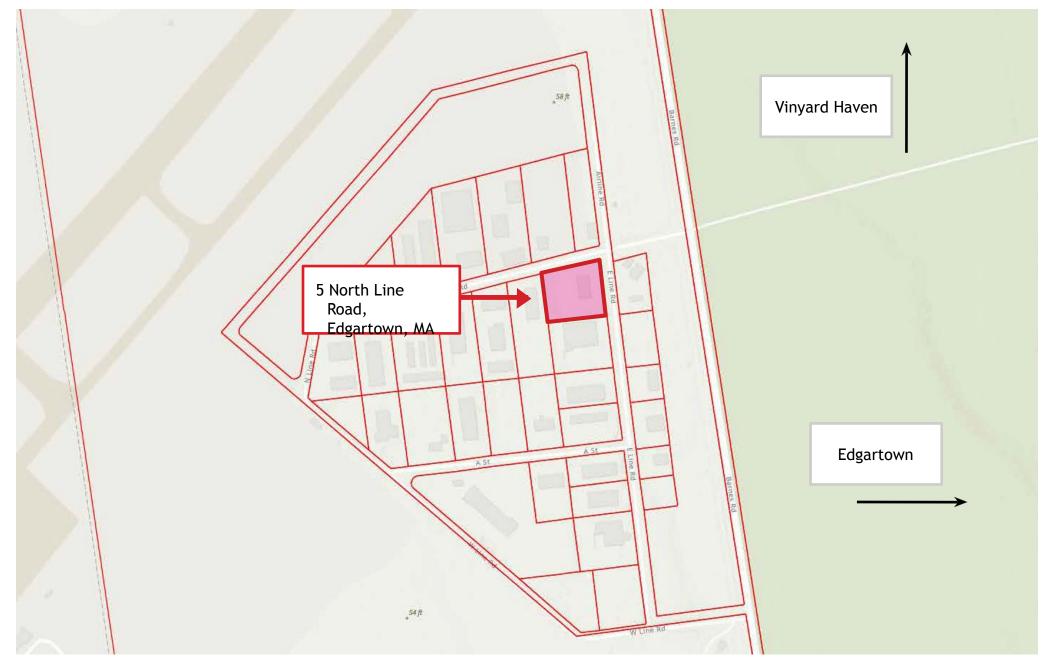

# 5 North Line Road EDGARTOWN MA

#### \$800,000

- $\rightarrow$  Multiple overhead doors servicing the warehouse portion of the building
- → Grade level loading
- → An additional +/- 800 Sq. Ft. on the second floor includes two private offices & additional storage space
- → Propane powered generator on site
- → Zoned Business III (B III) permits light industrial & manufacturing uses
- → Central location convenient to all island points
- → Adjacent to the Martha's Vineyard Airport, approximately 15 minute drive to the Vineyard Haven ferry terminal